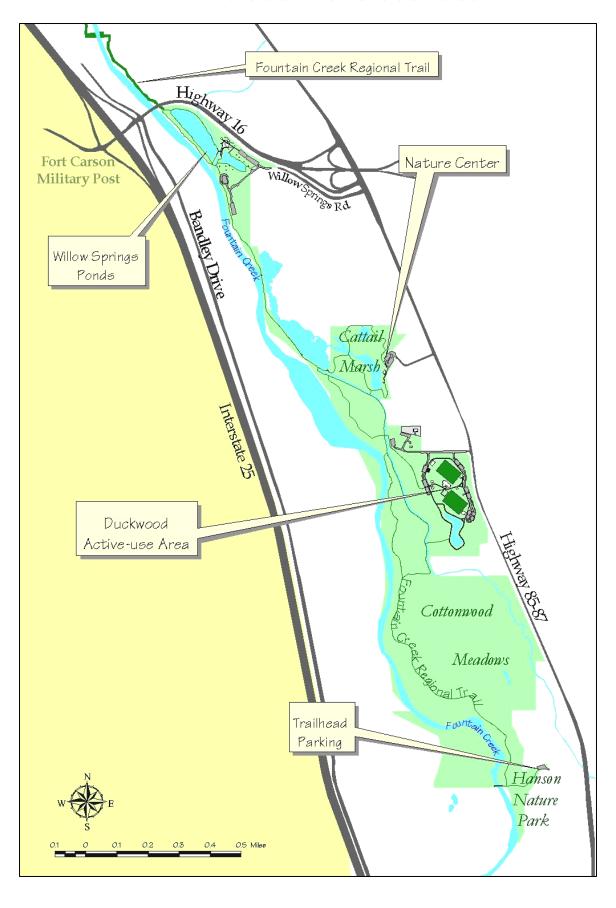

# Fountain Creek Regional Park Duckwood Active Use Area

#### **Directions:**

Head south on I-25 to exit 132. Take HWY 16 east for 1/2 mile. Take the Security exit to the HWY 85/87 junction. Turn right on HWY 85/87 and go south approximately 1 mile to Duckwood Road. Turn right on Duckwood Road into the park.