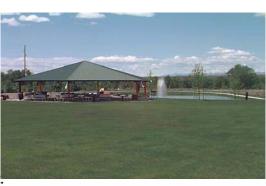

#### **Picnic Pavilions:**

#1 seats 100, ten tables, three charcoal grills, one electrical outlet

#2 seats 50, seven tables, two charcoal grills, one electrical outlet.

#3 seats 50, seven tables, two charcoal grills, one electrical outlet.

#5 seats 12, two tables, one charcoal grill, one electrical outlet.

#6 seats 12, two tables, one charcoal grill, one electrical outlet.

Restrooms, trails, play fields, playground, two volleyball courts (bring your own net and ball), basketball court, two horseshoe pits (bring your own horseshoes), water at restrooms and pavilions #1, #2 and #3.