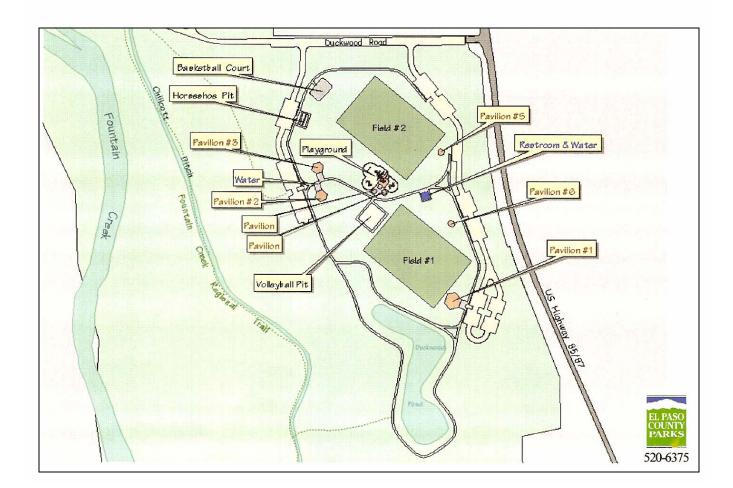

#### **Picnic Pavilions:**

#1 seats 100, ten tables, three charcoal grills, one electrical outlet

#2 seats 50, seven tables, two charcoal grills, one electrical outlet.

#3 seats 50, seven tables, two charcoal grills, one electrical outlet.

#5 seats 12, two tables, one charcoal grill, one electrical outlet.

#6 seats 12, two tables, one charcoal grill, one electrical outlet.

Restrooms, trails, play fields, playground, two volleyball courts (bring your own net and ball), basketball court, two horseshoe pits (bring your own horseshoes), water at restrooms and pavilions #1, #2 and #3.